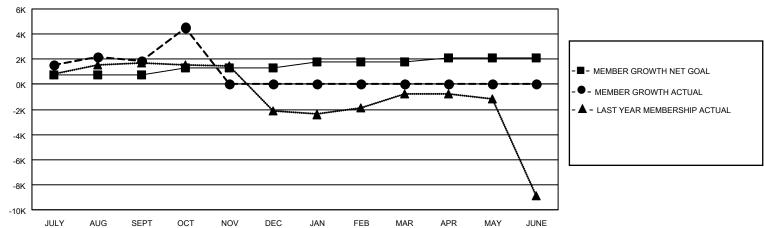

## GOALS AND ACTUAL MEMBERS CUMULATIVE

| DROPPED CLUBS: 14  |       | 1142 CLUBS OF 1647 ADDED 1 OR<br>MORE NEW MEMBERS | GENDER DISTRIBUTION  MALE 52,779 (79.87%) |                 |        |
|--------------------|-------|---------------------------------------------------|-------------------------------------------|-----------------|--------|
| DROPPED MEMBERS    |       |                                                   | FEMALE                                    | 13,298 (20.13%) |        |
| DECEASED           | 133   | CLICK HERE FOR CUMULATIVE                         | TOTAL FAMILY UNIT MEMBERS                 |                 | 27,477 |
| CLUB CANCELLED 124 |       | MEMBERSHIP DATA                                   |                                           |                 | 40.045 |
| OTHER              | 2,796 |                                                   | FAMILY MEMBERS PAYING HALF DUES           |                 | 16,945 |
| TOTAL              | 3,053 |                                                   | 0000                                      |                 |        |