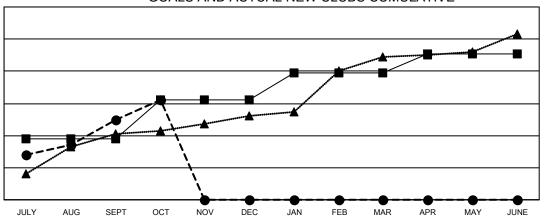

## GOALS AND ACTUAL NEW CLUBS CUMULATIVE

■- CURRENT YEAR GOALS FOR NEW CLUBS

- CURRENT YEAR ACTUAL NEW CLUBS

▲ - LAST YEAR ACTUAL NEW CLUBS